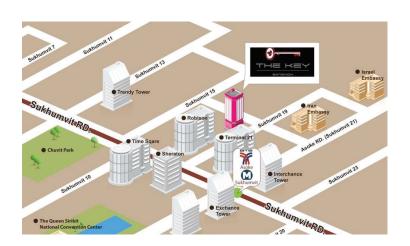

## **NEARBY LOCATIONS**

- Asok BTS Sky Train station Exit 6 (nearest BTS Station)
- Sukhumvit MRT Metro Exit 2 (nearest MRT Station)
- Terminal 21 Shopping Mall
- Interchange Tower
- Exchange Tower
- Robinson Department Store
- Emporium Shopping Mall

1 min walk

2 mins walk

2 mins walk

2 mins walk

1 BTS station away